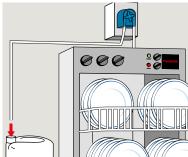

Connect product to electronic dosing system following manufacturers instructions.

Product should be diluted at the rate of 1-3ml of detergent per litre of water.

Select program and press start.

Do not use on aluminium, aluminium alloys or galvanised surfaces. Not to be used for hand dishwashing.