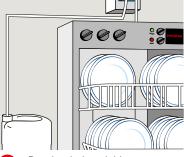

Connect product to electronic dosing system following manufacturers instructions.

Product should be diluted at the rate of 1-3ml of detergent per litre of water.

Select program and press start.

Do not use on aluminium, aluminium alloys or galvanised surfaces. Not to be used for hand dishwashing.